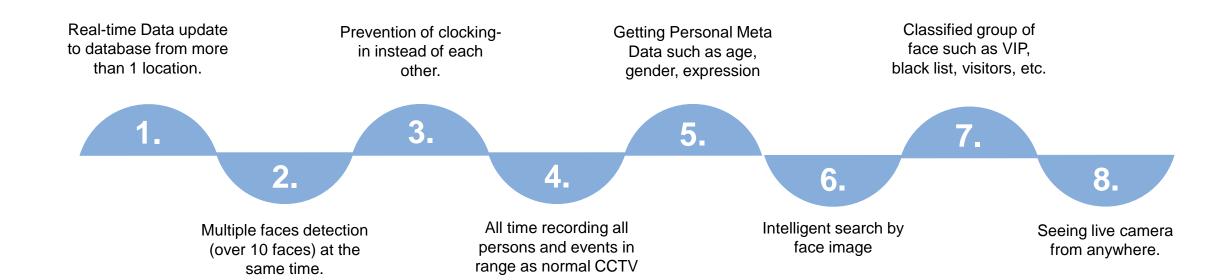

#### HIGHLIGHTS OF THE SOLUTION (Optional)

Intelligent <mark>Payroll</mark> System

#### Intelligent Payroll System