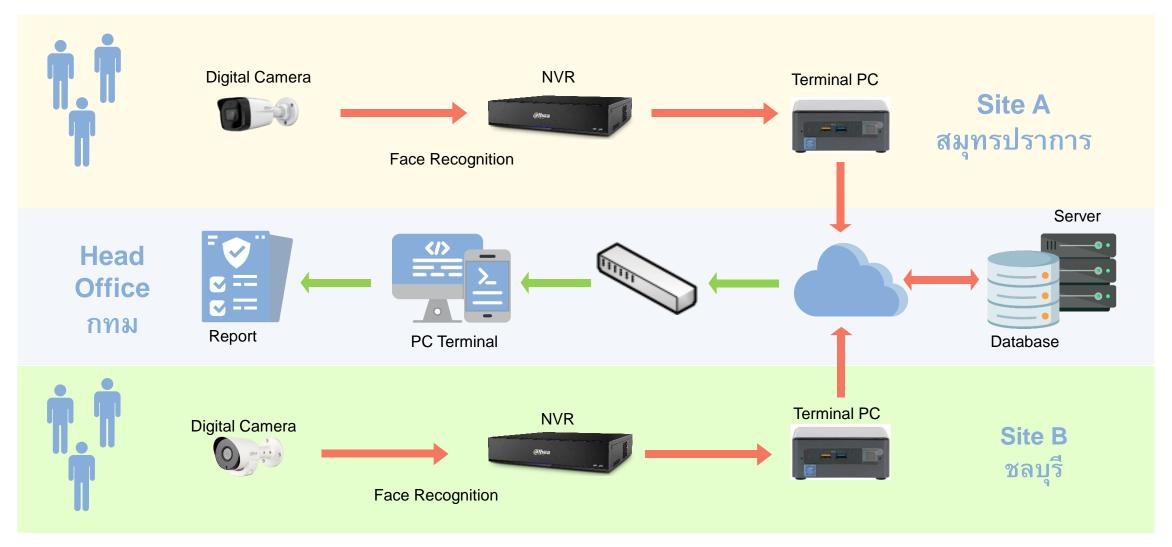

on Time Attendance & Payroll System (Optional)

Highlight of the Solution

- Using AI Technology Face Recognition to Clock-in.
- 02 Support Importing Revenue and Deduction from Excel.
- Of the process working time automatically.
- O4 Calculate working hours automatically including late, on leave, or absenteeism.
- Of Apply to various kind of condition set.
- Of Quick and easy to filter and to correct error in recording time.
- Open Set individual special conditions.
- Warning system such as visa expiration.
- Support employee resignation + returning to work.
- 10 Working over midnight / Multi-department in 1 day / Working in shifts.
- 11 Easily calculate overtime and print reports.
- 12 Issue detail reports such as Time Sheet, OT Allowance report.



#### **Work Flow & Infrastructure**





#### **Time Attendant System**





## **Time Attendant System**















ISO/IEC 27001:2013 Certified

Information Security Management System (ISMS)



The International Standards in Quality Management Systems would assure that all the processes get control and could be traced back.



ISO 9001:2015 Certified

**Quality Management System** 



#### HIGHLIGHTS OF THE SOLUTION (Optional)





Intelligent <mark>Payroll</mark> System

#### Intelligent Payroll System





#### **Related Modules**















### **Video**







# SRP Contact Us

**Smart Reform Plus Co., Ltd. (S.R.P.)** 

90/40-41 Sathorn Thani Building 15<sup>th</sup> Floor,North Sathorn Road, Silom, Bangrak, Bangkok 10500

Direct Line: 02 610 3168

Thanakorn: 0624144196 Jiranun: 0935426498

www.easetrack.com