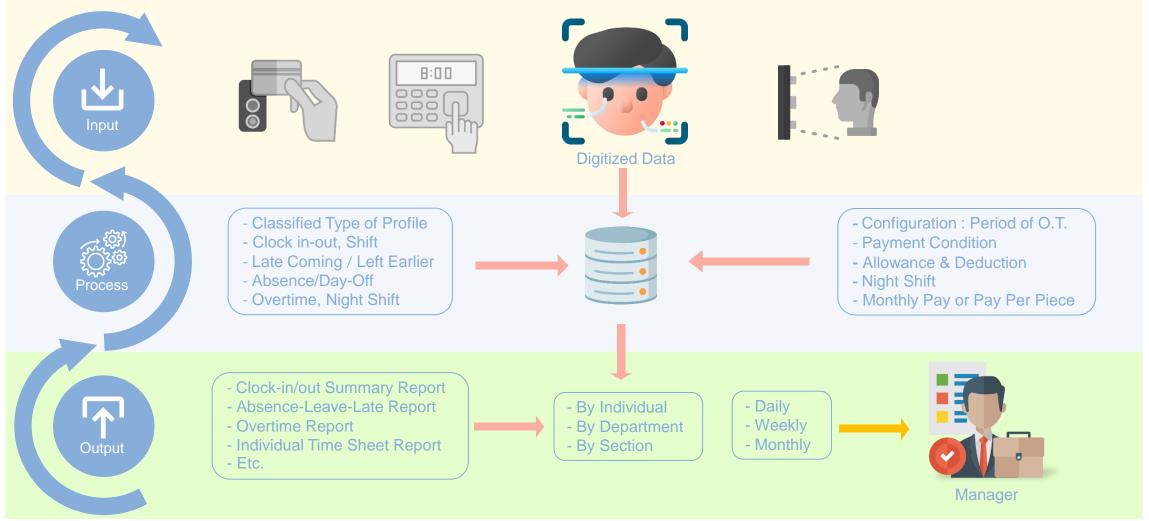

(Optional)

Highlight of the Solution

- Using AI Technology Face Recognition to Clock-in.
- 02 Support Importing Revenue and Deduction from Excel.
- Of the process working time automatically.
- O4 Calculate working hours automatically including late, on leave, or absenteeism.
- Of Apply to various kind of condition set.
- Of Quick and easy to filter and to correct error in recording time.
- Open Set individual special conditions.
- Warning system such as visa expiration.
- Support employee resignation + returning to work.
- 10 Working over midnight / Multi-department in 1 day / Working in shifts.
- 11 Easily calculate overtime and print reports.
- 12 Issue detail reports such as Time Sheet, OT Allowance report.



#### **Work Flow & Infrastructure**





#### **Time Attendant System**





## **Time Attendant System**















ISO/IEC 27001:2013 Certified

Information Security Management System (ISMS)



The International Standards in Quality Management Systems would assure that all the processes get control and could be traced back.



ISO 9001:2015 Certified

**Quality Management System** 



#### HIGHLIGHTS OF THE SOLUTION (Optional)





Intelligent <mark>Payroll</mark> System

#### Intelligent Payroll System





#### **Related Modules**















### **Video**







# SRP Contact Us

**Smart Reform Plus Co., Ltd. (S.R.P.)** 

90/40-41 Sathorn Thani Building 15<sup>th</sup> Floor,North Sathorn Road, Silom, Bangrak, Bangkok 10500

Direct Line: 02 610 3168

Thanakorn: 0624144196 Jiranun: 0935426498

www.easetrack.com