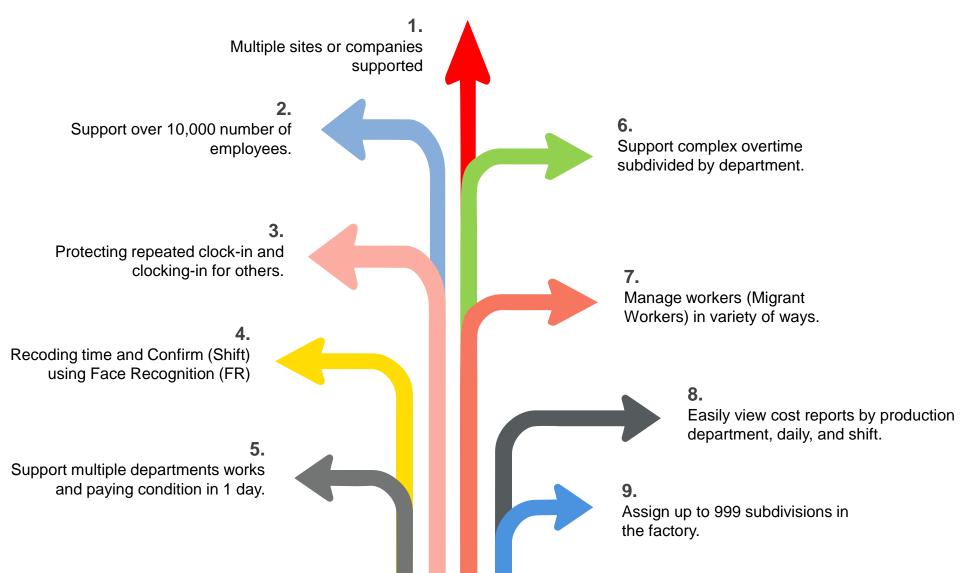

#### HIGHLIGHTS OF THE SOLUTION (Optional)

Intelligent <mark>Payroll</mark> System

#### Intelligent Payroll System