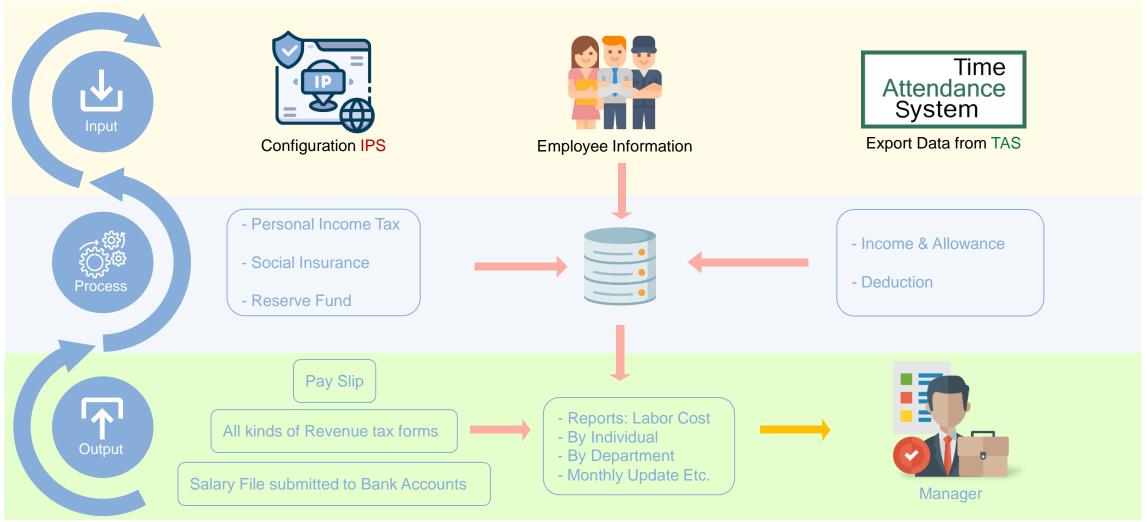

#### HIGHLIGHTS OF THE SOLUTION (Optional)

Intelligent <mark>Payroll</mark> System

#### Intelligent Payroll System